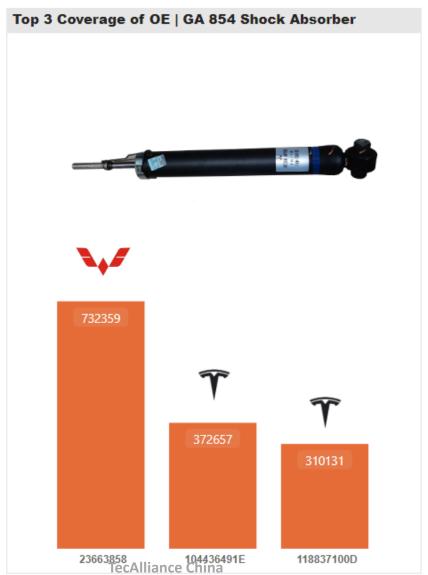

#### **NEV SEGMENT GA by VIO COVERAGE**

| GA ID | GA Description                    | Coverage |
|-------|-----------------------------------|----------|
| 447   | Compressors                       | 83.13%   |
| 854   | Shock Absorber                    | 82.90%   |
| 402   | Pad (disc brake)                  | 81.89%   |
| 424   | Interior air Filter               | 81.35%   |
| 273   | Track Control Arm                 | 81.17%   |
| 82    | Disc                              | 80.91%   |
| 654   | Wheel Bearing Kit                 | 80.05%   |
| 298   | Wiper Blade                       | 78.37%   |
| 448   | Condenser                         | 76.71%   |
| 83    | Brake hose                        | 73.63%   |
| 78    | Caliper cylinder (housing)        | 72.29%   |
| 1     | Starter Battery                   | 71.82%   |
| 3229  | Link,(Rod/Strut) stabilizer       | 67.64%   |
| 1180  | Suspension Strut Support Mounting | 61.62%   |
| 793   | Electric Motor Blower             | 59.46%   |
| 508   | Radiator Fan Complete             | 59.29%   |
| 219   | Gas spring boot-/cargo area       | 57.88%   |
| 1182  | Rubber Buffer, suspension         | 53.13%   |
| 3365  | Cover/Rubber Boot, shock absorber | 51.47%   |