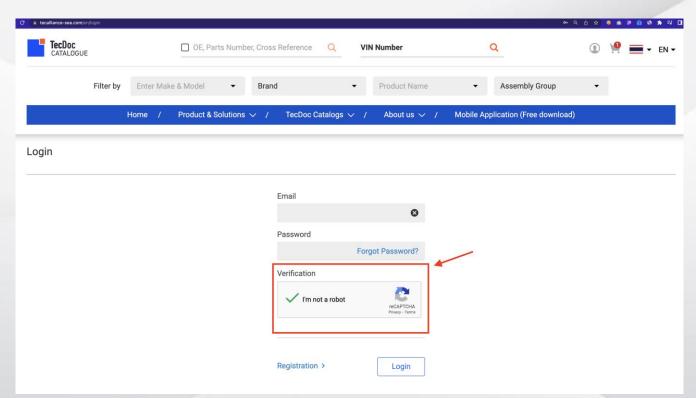

#### **Captcha logic updated on TecDoc Web Catalogues**

Thanks to the intuitive interface design of our time-tested TecDoc Catalogue and the vast & reliable database that underpins it, users can always get the most accurate results for parts search within short time. Now, to further improve catalogue user experience, we have implemented a new Captcha logic on our TecDoc Southeast Asia Catalogue (www.tecalliance-sea.com) and TecDoc Korea Catalogue (www.tecalliance.kr) to tell humans from computers.

The new Captcha logic that we now apply on these two catalogues is Google reCAPTCHA. Users can easily pass the login/registration page with only one click on the verification picture, instead of taking time to identify and enter the 6digit number(s) + letter(s) + sign(s) combination on old Captcha pictures.