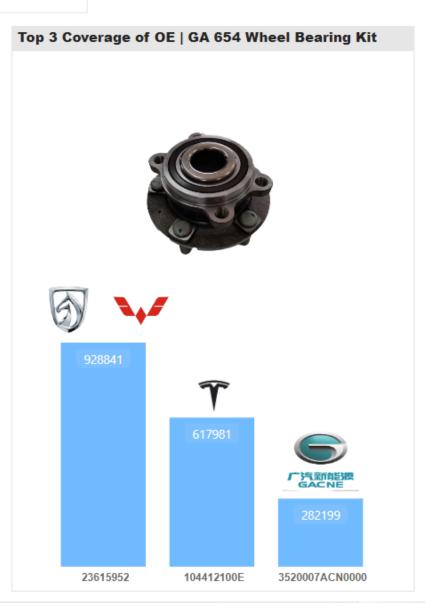

#### **NEV SEGMENT GA by VIO COVERAGE**

| GA ID | GA Description                    | Coverage |
|-------|-----------------------------------|----------|
| 447   | Compressors                       | 83.13%   |
| 854   | Shock Absorber                    | 82.90%   |
| 402   | Pad (disc brake)                  | 81.89%   |
| 424   | Interior air Filter               | 81.35%   |
| 273   | Track Control Arm                 | 81.17%   |
| 82    | Disc                              | 80.91%   |
| 654   | Wheel Bearing Kit                 | 80.05%   |
| 298   | Wiper Blade                       | 78.37%   |
| 448   | Condenser                         | 76.71%   |
| 83    | Brake hose                        | 73.63%   |
| 78    | Caliper cylinder (housing)        | 72.29%   |
| 1     | Starter Battery                   | 71.82%   |
| 3229  | Link,(Rod/Strut) stabilizer       | 67.64%   |
| 1180  | Suspension Strut Support Mounting | 61.62%   |
| 793   | Electric Motor Blower             | 59.46%   |
| 508   | Radiator Fan Complete             | 59.29%   |
| 219   | Gas spring boot-/cargo area       | 57.88%   |
| 1182  | Rubber Buffer, suspension         | 53.13%   |
| 3365  | Cover/Rubber Boot, shock absorber | 51.47%   |