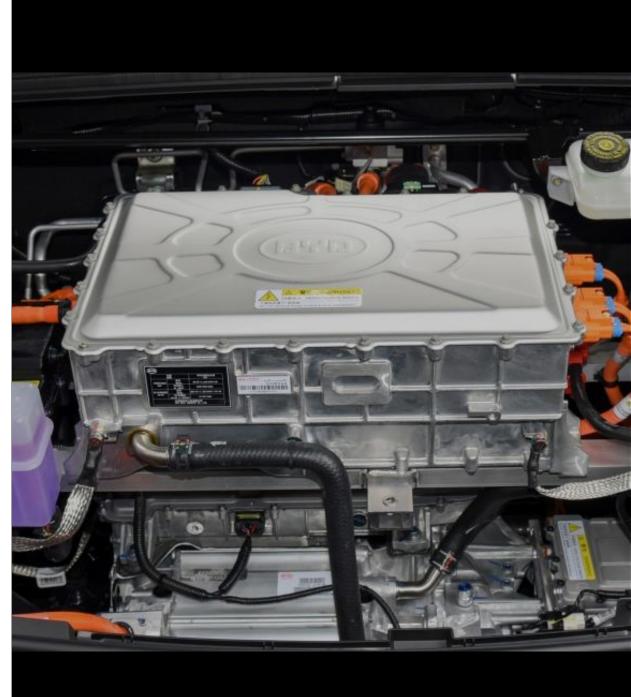

# **OES Data Overview**

Pad(disc brake) 81.89%

Coverage

GA ID GA Description

NUMBER of GA for NEV

10

NUMBER of GA for **NEV & ICE** 

58

#### VIO Coverage base on 2022H1 May-2023 Update

#### **NEV SEGMENT GA by VIO COVERAGE**

| GA ID | GA Description                    | Coverage |
|-------|-----------------------------------|----------|
| 447   | Compressors                       | 83.13%   |
| 854   | Shock Absorber                    | 82.90%   |
| 402   | Pad (disc brake)                  | 81.89%   |
| 424   | Interior air Filter               | 81.35%   |
| 273   | Track Control Arm                 | 81.17%   |
| 82    | Disc                              | 80.91%   |
| 654   | Wheel Bearing Kit                 | 80.05%   |
| 298   | Wiper Blade                       | 78.37%   |
| 448   | Condenser                         | 76.71%   |
| 83    | Brake hose                        | 73.63%   |
| 78    | Caliper cylinder (housing)        | 72.29%   |
| 1     | Starter Battery                   | 71.82%   |
| 3229  | Link,(Rod/Strut) stabilizer       | 67.64%   |
| 1180  | Suspension Strut Support Mounting | 61.62%   |
| 793   | Electric Motor Blower             | 59.46%   |
| 508   | Radiator Fan Complete             | 59.29%   |
| 219   | Gas spring boot-/cargo area       | 57.88%   |
| 1182  | Rubber Buffer, suspension         | 53.13%   |
| 3365  | Cover/Rubber Boot, shock absorber | 51.47%   |