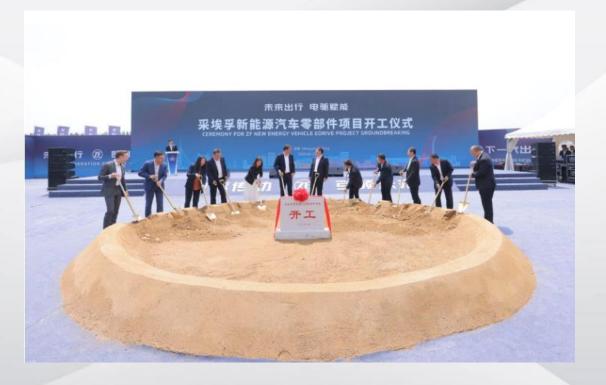

#### **ZF Group's Innovative E-Mobility Plant Breaks Ground in China, Boosting Electrification Transformation**

ZF Group takes a major stride in advancing the electrification transformation of auto industry with the launch of a state-of-the-art E-Mobility plant in Shenyang, China.

ZF Group is laying the foundation for an innovative e-mobility manufacturing facility in Shenyang, China. On June 13, 2023, the ground-breaking ceremony marked the initiation of the ZF New Energy Vehicle eDrive Project. The new plant, situated in Hunnan District, Shenyang, with a considerable workforce of 900 employees, is the third such initiative by ZF in China since 2021. ZF's new facility will produce electric axle drives for new energy vehicles, and the project is set to commence its first phase in March 2025.

his significant development underscores ZF's commitment to fostering the development of new energy vehicles and achieving carbon neutrality. The eDrive project will contribute to the acceleration of OEMs' electrification transformation in China. This ambitious project is a reflection of ZF's proactive strategy to cater to the burgeoning global and Chinese EV market, aiming to drive the auto industry's electrification transformation with its extensive product portfolio and expertise.