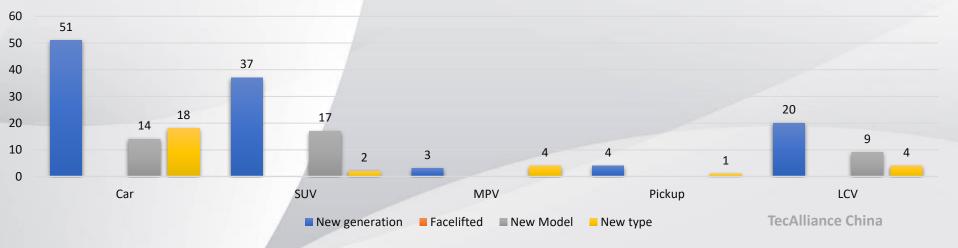

## Analysis of New Vehicle of Chinese new energy vehicles from January to April

#### Existing EV KTypes are 1059

#### Market segment type statistics

#### Remarks:

All statistical data is based on K-Type. In Jan-April 2023, the total coverage of K-Type was 184, of which 69 were New K-Type.

New model means that launched model that did not exist before.

New type means that the new displacement and power have been launched.

#### 69 New KTypes of EV launched in 2023

Ktype:7

Ktype: 7

Ktype: 7

Remarks:

All statistical data is based on K-Type. January to April 2023, the total coverage of K-Type was184, of which 69 were New K-Type