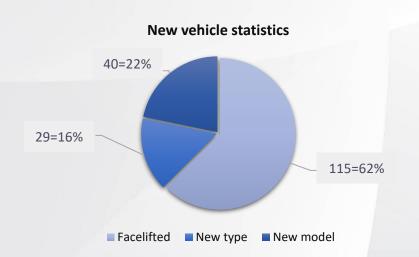

## Analysis of New Vehicle of Chinese new energy vehicles from January to April

#### Remarks:

All statistical data is based on K-Type. In Jan-April 2023, the total coverage of K-Type was 184, of which 69 were New K-Type.

New model means that launched model that did not exist before.

New type means that the new displacement and power have been launched.