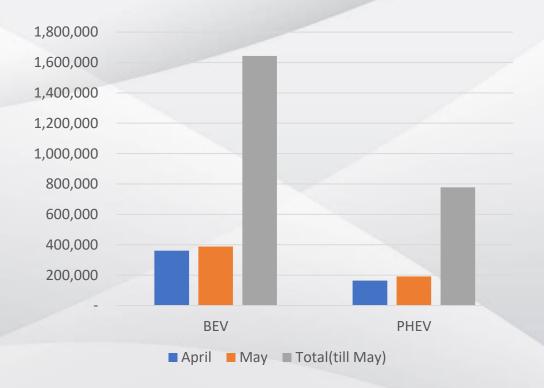

#### **Top 10 NEV Manufacturer sales rankings in May 2023**

#### **Accumulated sales**

Compared to April, NEV sales in May have increased. From the cumulative sales volume from January to May, the overall sales volume of BEV is far higher than that of PHEV.