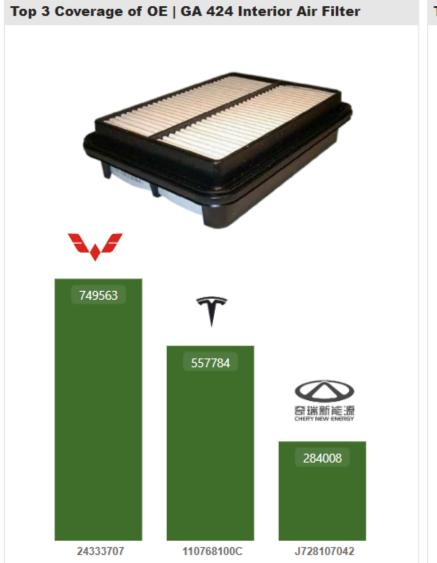

# **OES Data Overview**

Pad(disc brake) 81.89%

Coverage

GA ID GA Description

NUMBER of GA for NEV

10

NUMBER of GA for **NEV & ICE** 

58

#### **NEV SEGMENT GA by VIO COVERAGE**

| GA ID | GA Description                    | Coverage |
|-------|-----------------------------------|----------|
| 447   | Compressors                       | 83.13%   |
| 854   | Shock Absorber                    | 82.90%   |
| 402   | Pad (disc brake)                  | 81.89%   |
| 424   | Interior air Filter               | 81.35%   |
| 273   | Track Control Arm                 | 81.17%   |
| 82    | Disc                              | 80.91%   |
| 654   | Wheel Bearing Kit                 | 80.05%   |
| 298   | Wiper Blade                       | 78.37%   |
| 448   | Condenser                         | 76.71%   |
| 83    | Brake hose                        | 73.63%   |
| 78    | Caliper cylinder (housing)        | 72.29%   |
| 1     | Starter Battery                   | 71.82%   |
| 3229  | Link,(Rod/Strut) stabilizer       | 67.64%   |
| 1180  | Suspension Strut Support Mounting | 61.62%   |
| 793   | Electric Motor Blower             | 59.46%   |
| 508   | Radiator Fan Complete             | 59.29%   |
| 219   | Gas spring boot-/cargo area       | 57.88%   |
| 1182  | Rubber Buffer, suspension         | 53.13%   |
| 3365  | Cover/Rubber Boot, shock absorber | 51.47%   |