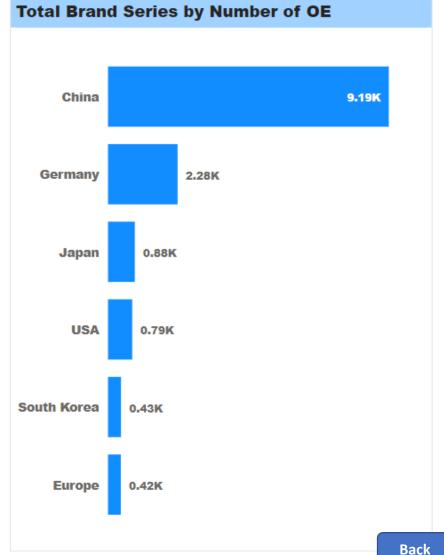

# **OES Data Overview**

Pad(disc brake) 81.89%

Coverage

GA ID GA Description

NUMBER of GA for NEV

10

NUMBER of GA for **NEV & ICE** 

58