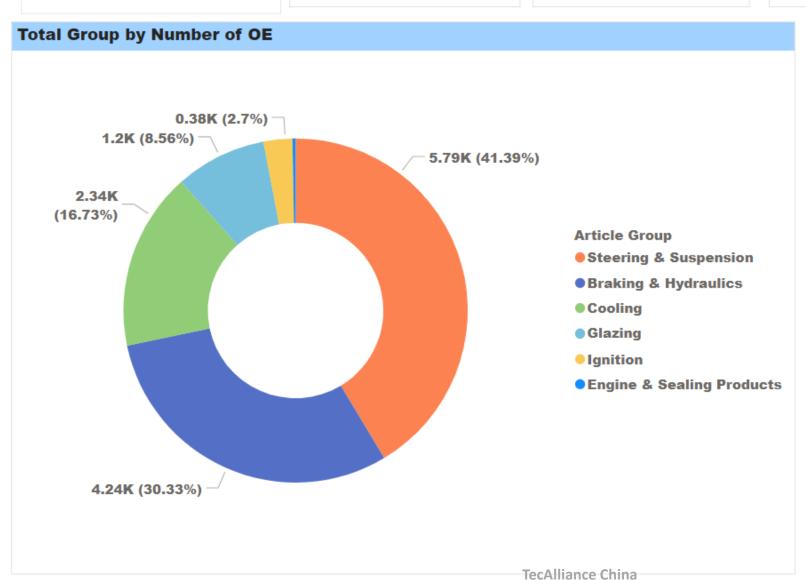

# **OES Data Overview**

Pad(disc brake) 81.89%

Coverage

GA ID GA Description

NUMBER of GA for NEV

10

NUMBER of GA for **NEV & ICE** 

58