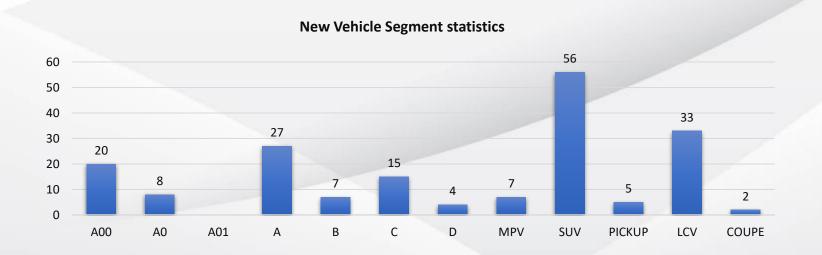

## Analysis of New Vehicle of Chinese new energy vehicles from January to April

#### Market segment type statistics

#### Remarks:

All statistical data is based on K-Type. In Jan-April 2023, the total coverage of K-Type was 184, of which 69 were New K-Type.

New model means that launched model that did not exist before.