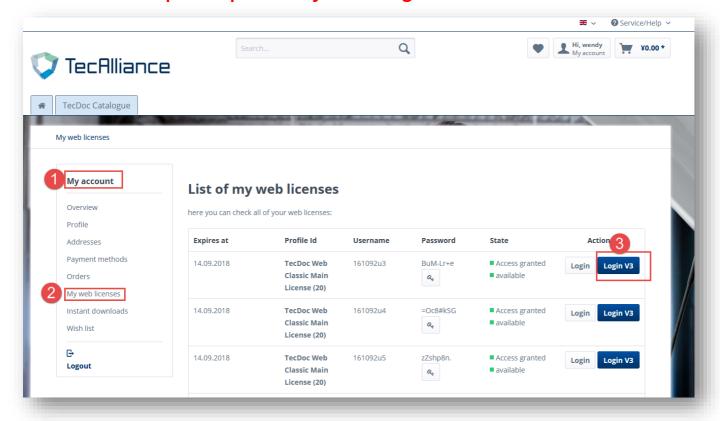

#### 1. Log in through TecAlliance online shop:

"My account"→"My web licenses"→"Login V3"

(Click no response please try to change the browser)

2. Log in directly through the link:

https://web.tecalliance.net/tecdocsw/zh/login