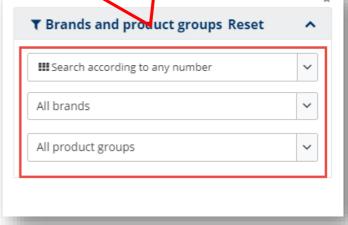

In filters, you can further select number type, brand, and product group

2. Select vehicle: In the following interface, select the vehicle to search according to "manufacturer", "models" and "Type". You can search the basic information of this vehicle and adaptive parts information.