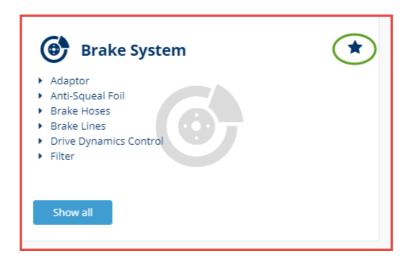

2. Select vehicle: In the following interface, select the vehicle to search according to "manufacturer", "models" and "Type". You can search the basic information of this vehicle and adaptive parts information.







#### Click different parts to view more detailed parts information.









3. Search by brands and product groups: Direct selection of brand and product group, you can search the relevant parts.



The Filter button helps you make a precise search in your search results





4. Universal article: Click on the name to search for a particular type of parts, and the Filter button helps you make a precise search in your search results

Click to enter the relevant parts information of this product group



Click "star" to mark the product group, which will be

displayed first.





#### Search parts—Other search ways ••••



The 3.0 catalog also provides more specific search ways in the navigation bar: passenger vehicles, commercial vehicles, LCV, motorcycles, Axle, Engines, Universal, RMI (RMI Currently unavailable).



You can choose the appropriate search way according to your usage habits.



## Other function description

#### 1、"My account":

"My account"→"Vehicle and article search" You can change the vehicle country



#### 2、Reports

Through this function, you can search and print the updated parts information of a certain brand within the time of your choice, and you can find the specified vehicle and product group.





## Other function description