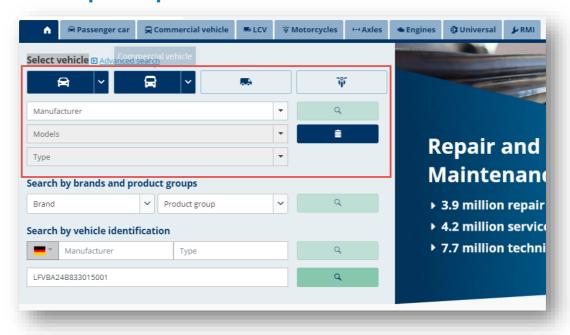

In filters, you can further select number type, brand, and product group

2. Select vehicle: In the following interface, select the vehicle to search according to "manufacturer", "models" and "Type". You can search the basic information of this vehicle and adaptive parts information.