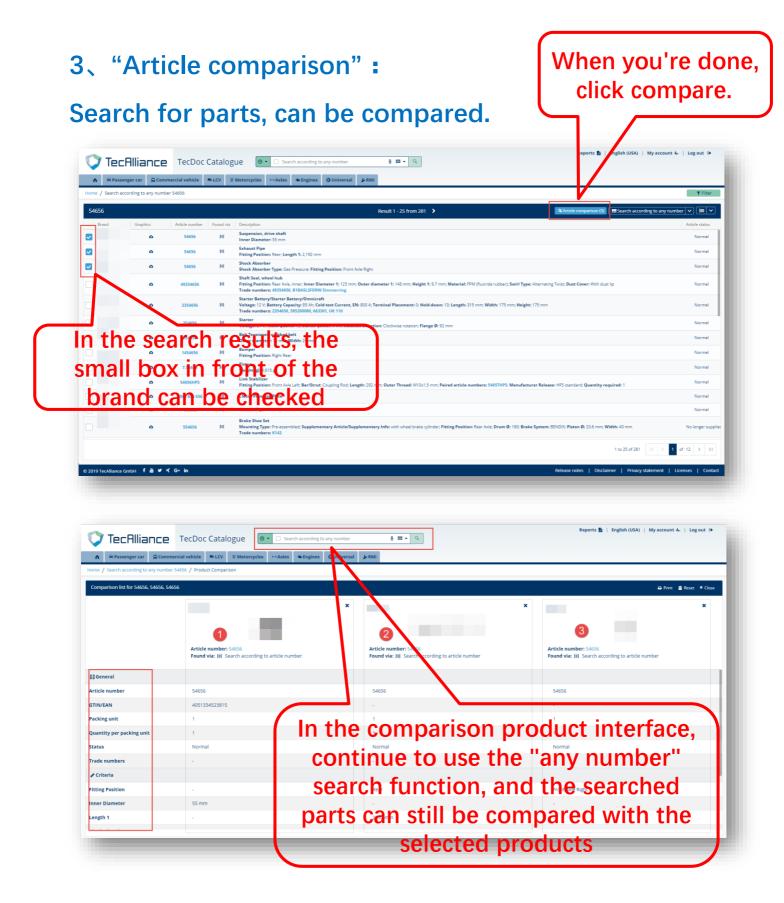

In the 3.0 Catalogue, three ways of search are displayed on the "home page":

- 1. Search according to any number
- 2. Search vehicle
- 3. Search by brands and product groups
- 4. Universal article

1. Search according to any number: In the box below, enter any number and click search.

Click the drop-down arrow to toggle "search according any number" or "search according to groups category", and you can specify the number type of search at the same time.

Display search results based on input; Meanwhile, search results can be displayed in the following ways: Compacted view, Default view, and Expanded view (with pictures).

In filters, you can further select number type, brand, and product group

2. Select vehicle: In the following interface, select the vehicle to search according to "manufacturer", "models" and "Type". You can search the basic information of this vehicle and adaptive parts information.