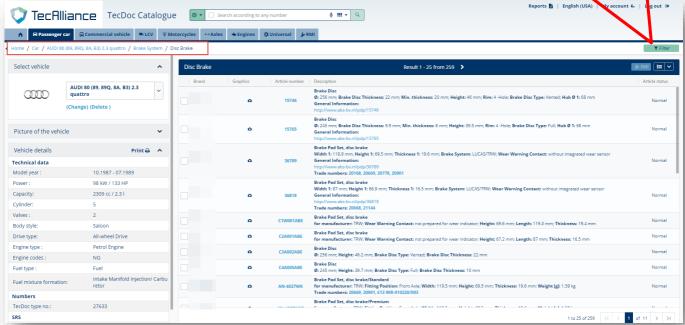

In filters, you can further select number type, brand, and product group

2. Select vehicle: In the following interface, select the vehicle to search according to "manufacturer", "models" and "Type". You can search the basic information of this vehicle and adaptive parts information.

#### Click different parts to view more detailed parts information.

3. Search by brands and product groups: Direct selection of brand and product group, you can search the relevant parts.

The Filter button helps you make a precise search in your search results