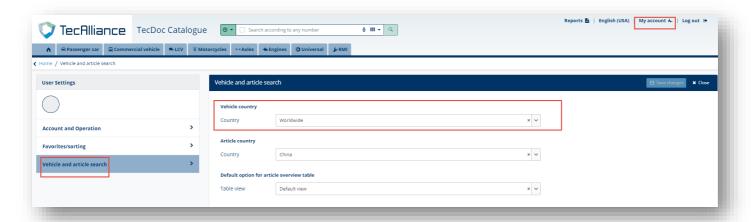

#### 1、"My account":

"My account"→"Vehicle and article search" You can change the vehicle country