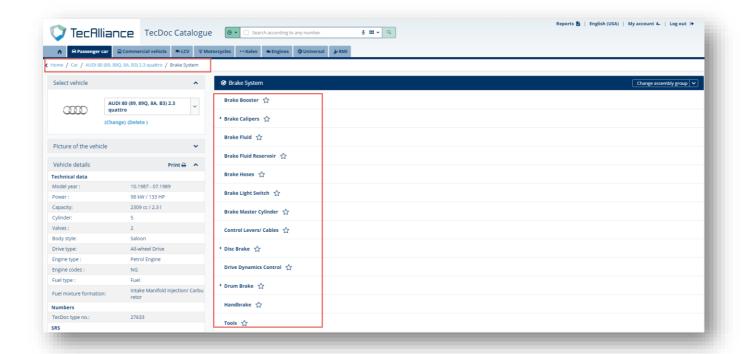

#### Click different parts to view more detailed parts information.

3. Search by brands and product groups: Direct selection of brand and product group, you can search the relevant parts.

The Filter button helps you make a precise search in your search results