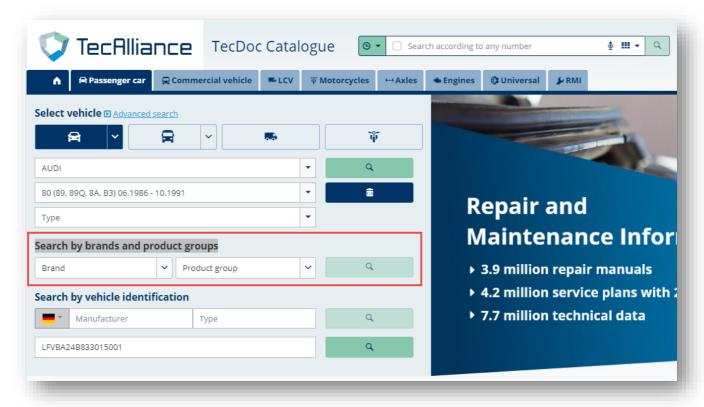

In filters, you can further select number type, brand, and product group

2. Select vehicle: In the following interface, select the vehicle to search according to "manufacturer", "models" and "Type". You can search the basic information of this vehicle and adaptive parts information.