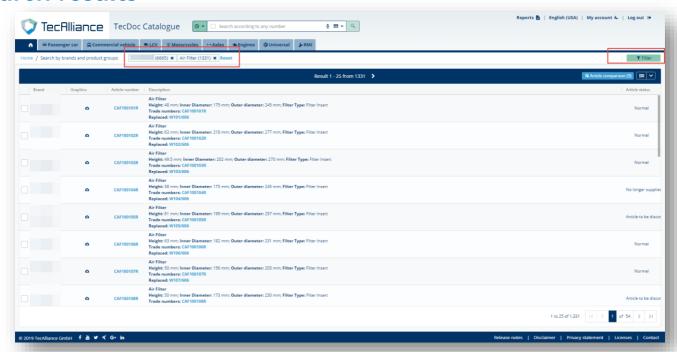

#### Click different parts to view more detailed parts information.

3. Search by brands and product groups: Direct selection of brand and product group, you can search the relevant parts.

The Filter button helps you make a precise search in your search results

4. Universal article: Click on the name to search for a particular type of parts, and the Filter button helps you make a precise search in your search results

Click to enter the relevant parts information of this product group