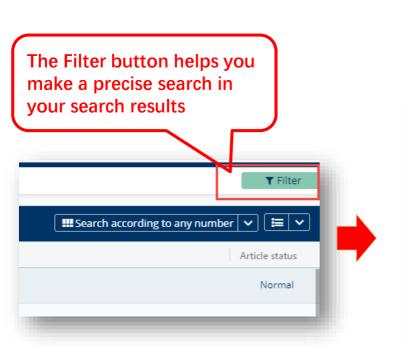

#### Click different parts to view more detailed parts information.

3. Search by brands and product groups: Direct selection of brand and product group, you can search the relevant parts.

The Filter button helps you make a precise search in your search results

4. Universal article: Click on the name to search for a particular type of parts, and the Filter button helps you make a precise search in your search results

Click to enter the relevant parts information of this product group