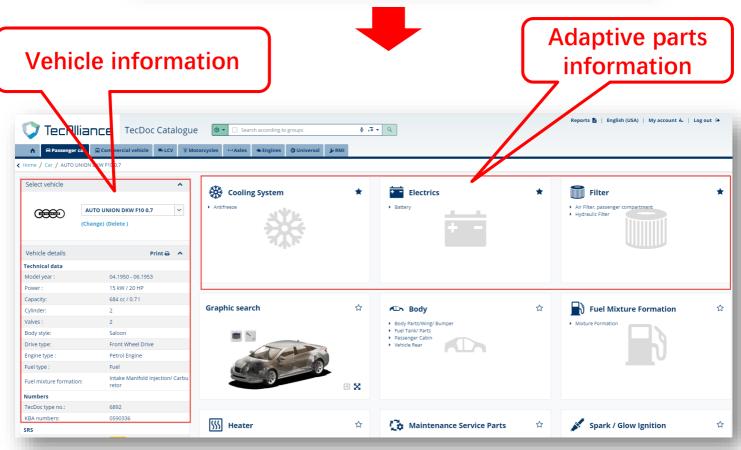

In filters, you can further select number type, brand, and product group

2. Select vehicle: In the following interface, select the vehicle to search according to "manufacturer", "models" and "Type". You can search the basic information of this vehicle and adaptive parts information.

#### Click different parts to view more detailed parts information.

3. Search by brands and product groups: Direct selection of brand and product group, you can search the relevant parts.

The Filter button helps you make a precise search in your search results