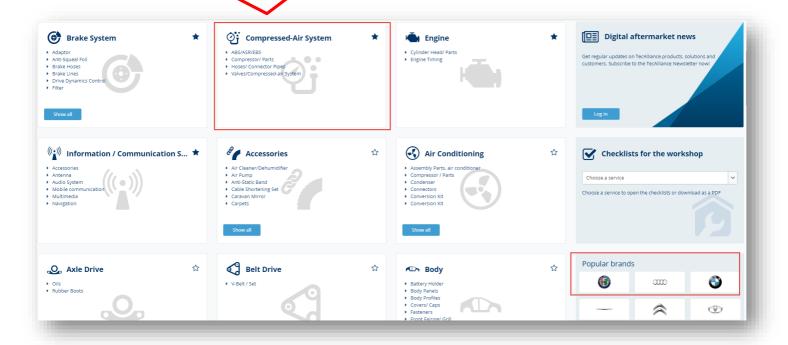

#### Click different parts to view more detailed parts information.

3. Search by brands and product groups: Direct selection of brand and product group, you can search the relevant parts.

The Filter button helps you make a precise search in your search results

4. Universal article: Click on the name to search for a particular type of parts, and the Filter button helps you make a precise search in your search results

Click to enter the relevant parts information of this product group

Click "star" to mark the product group, which will be

displayed first.