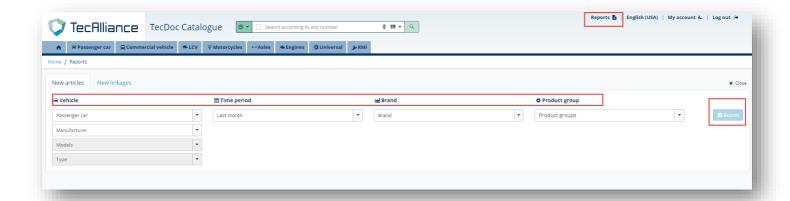

#### 2、Reports

Through this function, you can search and print the updated parts information of a certain brand within the time of your choice, and you can find the specified vehicle and product group.