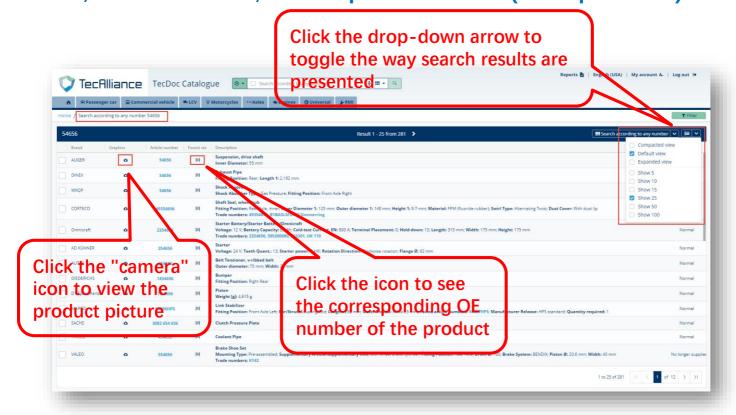

Click the drop-down arrow to toggle "search according any number" or "search according to groups category", and you can specify the number type of search at the same time.

Display search results based on input; Meanwhile, search results can be displayed in the following ways: Compacted view, Default view, and Expanded view (with pictures).

In filters, you can further select number type, brand, and product group

2. Select vehicle: In the following interface, select the vehicle to search according to "manufacturer", "models" and "Type". You can search the basic information of this vehicle and adaptive parts information.