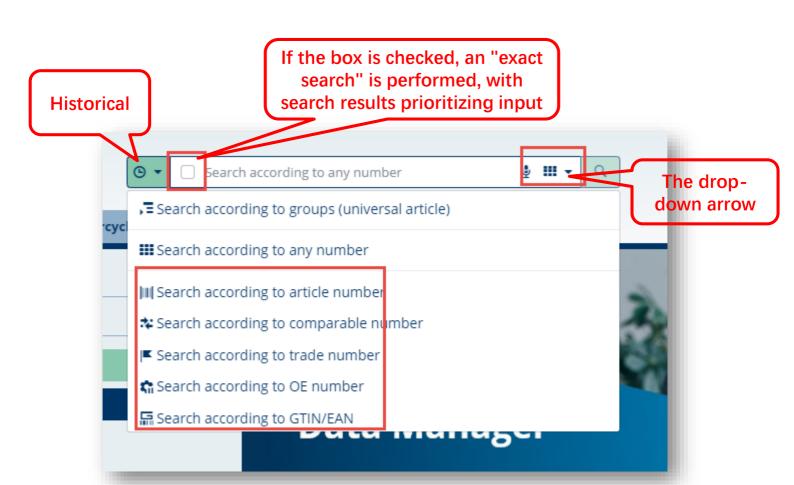

In the 3.0 Catalogue, three ways of search are displayed on the "home page":

- 1. Search according to any number
- 2. Search vehicle
- 3. Search by brands and product groups
- 4. Universal article

1. Search according to any number: In the box below, enter any number and click search.

Click the drop-down arrow to toggle "search according any number" or "search according to groups category", and you can specify the number type of search at the same time.

Display search results based on input; Meanwhile, search results can be displayed in the following ways: Compacted view, Default view, and Expanded view (with pictures).

In filters, you can further select number type, brand, and product group

2. Select vehicle: In the following interface, select the vehicle to search according to "manufacturer", "models" and "Type". You can search the basic information of this vehicle and adaptive parts information.