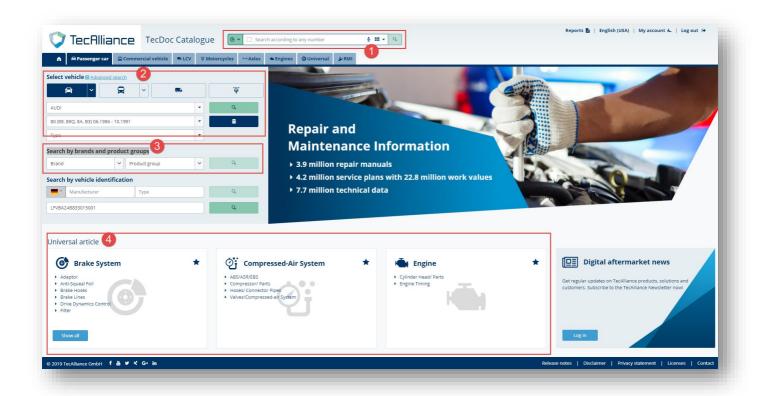

In the 3.0 Catalogue, three ways of search are displayed on the "home page":

- 1. Search according to any number
- 2. Search vehicle
- 3. Search by brands and product groups
- 4. Universal article

1. Search according to any number: In the box below, enter any number and click search.

Click the drop-down arrow to toggle "search according any number" or "search according to groups category", and you can specify the number type of search at the same time.

Display search results based on input; Meanwhile, search results can be displayed in the following ways: Compacted view, Default view, and Expanded view (with pictures).

In filters, you can further select number type, brand, and product group

2. Select vehicle: In the following interface, select the vehicle to search according to "manufacturer", "models" and "Type". You can search the basic information of this vehicle and adaptive parts information.

#### Click different parts to view more detailed parts information.

3. Search by brands and product groups: Direct selection of brand and product group, you can search the relevant parts.

The Filter button helps you make a precise search in your search results

4. Universal article: Click on the name to search for a particular type of parts, and the Filter button helps you make a precise search in your search results

Click to enter the relevant parts information of this product group

Click "star" to mark the product group, which will be

displayed first.