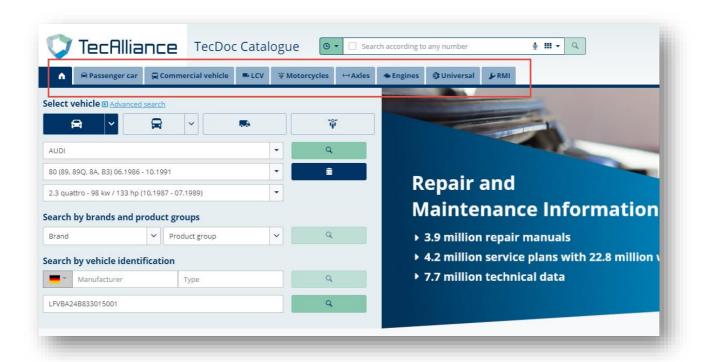

In the 3.0 Catalogue, three ways of search are displayed on the "home page":

- 1. Search according to any number
- 2. Search vehicle
- 3. Search by brands and product groups
- 4. Universal article

1. Search according to any number: In the box below, enter any number and click search.

In filters, you can further select number type, brand, and product group

2. Select vehicle: In the following interface, select the vehicle to search according to "manufacturer", "models" and "Type". You can search the basic information of this vehicle and adaptive parts information.

#### Search parts—Other search ways ••••

The 3.0 catalog also provides more specific search ways in the navigation bar: passenger vehicles, commercial vehicles, LCV, motorcycles, Axle, Engines, Universal, RMI (RMI Currently unavailable).